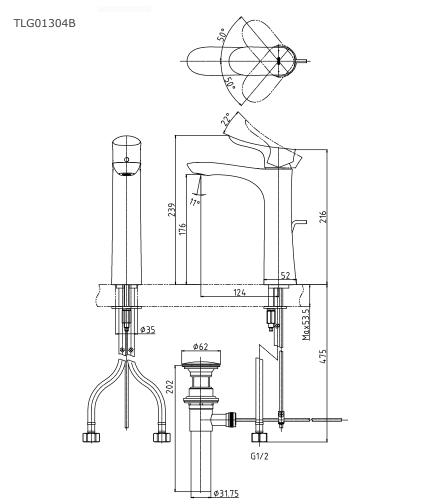

## TLG01304B

- Design Concept is Gorgeous and Organic.
- Long lasting, comfort glide mechanism for a smooth operation
- High corrosion resistance plating
- TOTO aerated water technology, ECOCAP adds air to the water to achieve full water jet with less amount of water usage.

**S**pecifications

| Finish         | : Chrome           |
|----------------|--------------------|
| Material       | : Brass            |
| Water Pressure | : 0.05Mpa ~ 1.0Mpa |

 TLG01304B
Single Lever Lavatory Faucet (Semi-tall Vessel)
(w/ pop-up waste)