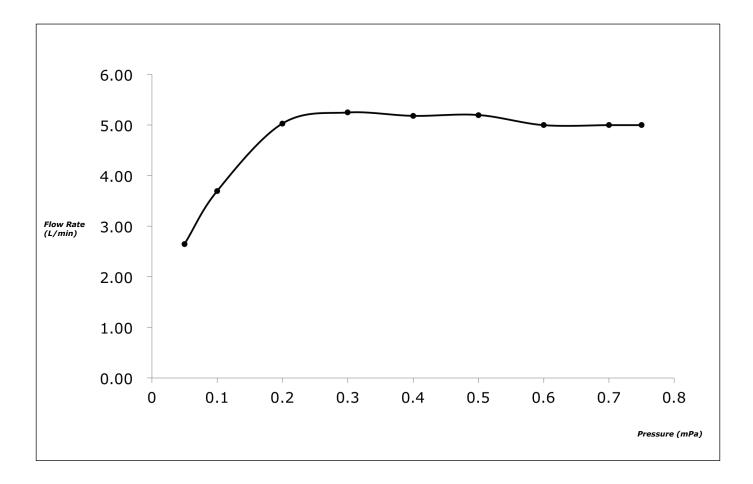

## FAUCETS

GO Series Single Lever Lavatory Faucet (Semi-tall Vessel) (w/ pop-up waste)



## TLG01304B



- Design Concept is Gorgeous and Organic.
- Long lasting, comfort glide mechanism for a smooth operation
- High corrosion resistance plating
- TOTO aerated water technology, ECOCAP adds air to the water to achieve full water jet with less amount of water usage.







**S**pecifications

| Finish         | : Chrome           |
|----------------|--------------------|
| Material       | : Brass            |
| Water Pressure | : 0.05Mpa ~ 1.0Mpa |



 TLG01304B
Single Lever Lavatory Faucet (Semi-tall Vessel)
(w/ pop-up waste)

Please consult a TOTO representative for details

Faucets

## Flow Rate